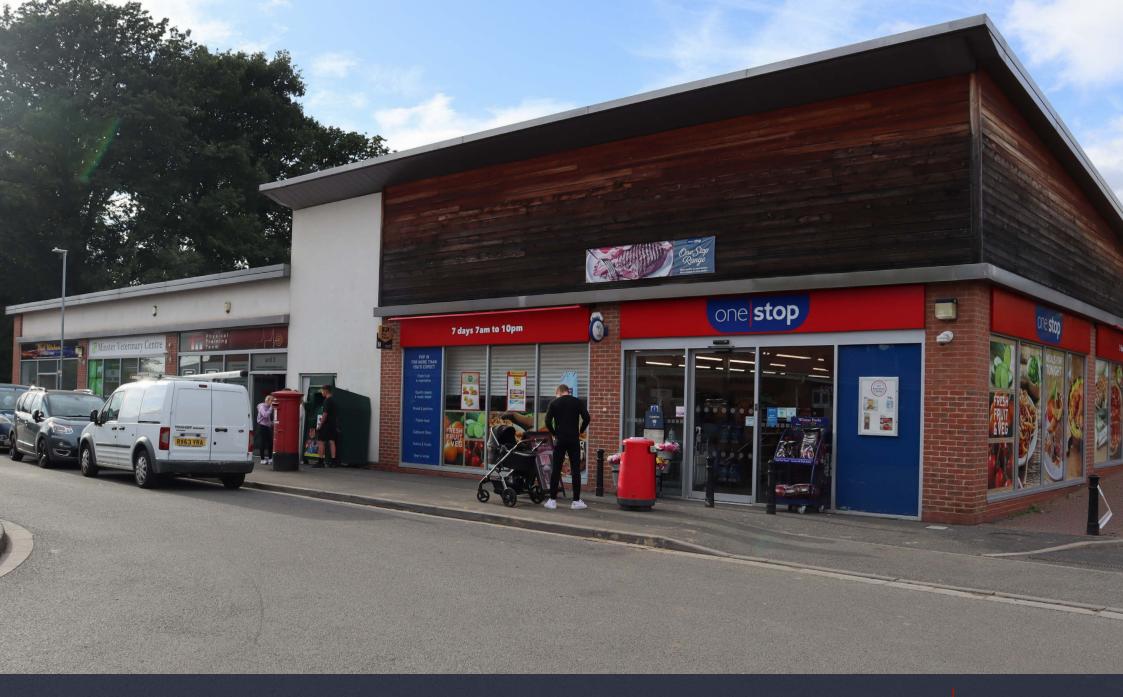

M FERNWOOD PARK

///owes.peroxide.single

The Local Centre, Balderton NG24 3RS **Local Occupiers Include** 

#### **DESCRIPTION**

- Established residential location
- 43 shared car parking spaces
- Other occupiers include One Stop, Minster Vets,
  Desi Kitchen as well as a nursery located within close proximity
- Full business rate relief for qualifying small businesses

## LOCATION

Fernwood is situated approximately 2 miles south/east of Newark town centre, accessed via the A1/B6326.

Fernwood Park is the main shopping parade servicing the immediate vicinity. The scheme comprises of 7 units, occupied by One Stop convenience store, Minster Vets, a Fish and Chip shop, a pizza takeaway and a Printing Services. The scheme has the benefit of 43 shared car parking spaces and being set within the housing estate makes it a unique opportunity with a captive audience.