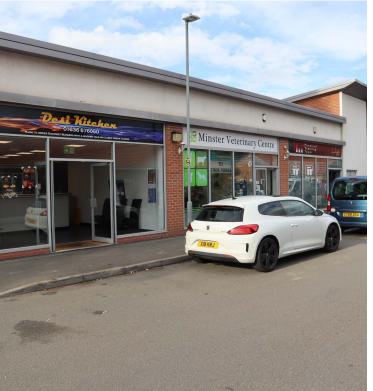

#### **DESCRIPTION**

- Established residential location
- 43 shared car parking spaces
- Other occupiers include One Stop, Minster Vets,
  Desi Kitchen as well as a nursery located within close proximity
- Full business rate relief for qualifying small businesses

## LOCATION

Fernwood is situated approximately 2 miles south/east of Newark town centre, accessed via the A1/B6326.

Fernwood Park is the main shopping parade servicing the immediate vicinity. The scheme comprises of 7 units, occupied by One Stop convenience store, Minster Vets, a Fish and Chip shop, a pizza takeaway and a Printing Services. The scheme has the benefit of 43 shared car parking spaces and being set within the housing estate makes it a unique opportunity with a captive audience.