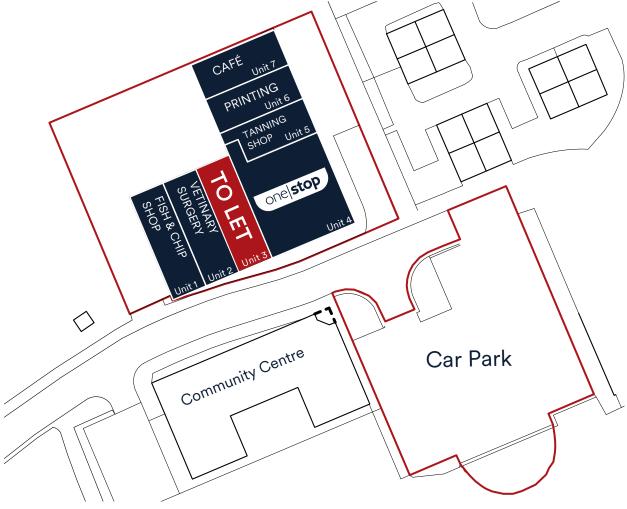

# Site Plan

# **AVAILABLE UNITS**

| UNIT 3         | sq.ft         | sq.m  |
|----------------|---------------|-------|
| Ground Floor   | 1,216         | 112.9 |
| RENT           | £20,000 + VAT |       |
| RATEABLE VALUE | £46,500       |       |
| SERVICE CHARGE | £2,714 + VAT  |       |
| EPC            | B (44)        |       |

#### **DESCRIPTION**

- Established residential location
- 43 shared car parking spaces
- Other occupiers include One Stop, Minster Vets,
  Desi Kitchen as well as a nursery located within close proximity
- Full business rate relief for qualifying small businesses

## LOCATION

Fernwood is situated approximately 2 miles south/east of Newark town centre, accessed via the A1/B6326.

Fernwood Park is the main shopping parade servicing the immediate vicinity. The scheme comprises of 7 units, occupied by One Stop convenience store, Minster Vets, a Fish and Chip shop, a pizza takeaway and a Printing Services. The scheme has the benefit of 43 shared car parking spaces and being set within the housing estate makes it a unique opportunity with a captive audience.